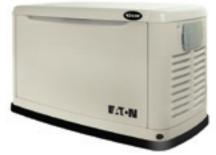

#### **Generator Complete**

- Power outages are no longer a worry.
- ATS equipped loadcenter.
- Recommended Eaton generators:
  - 8kW EGEN8
  - 10kW EGEN10

CH36B200EGPK (Complete unit, includes cover)

**Eaton Standby Generator** 

#### **Generator Ready**

- Loadcenter comes with ATS kit installed.
- One step required to setup automatic emergency power.
  - Generator needs installed outside
- Recommended Eaton generators:
  - 8kW EGEN8
  - 10kW EGEN10

**CH36B200EGPK** (Complete unit, includes cover)